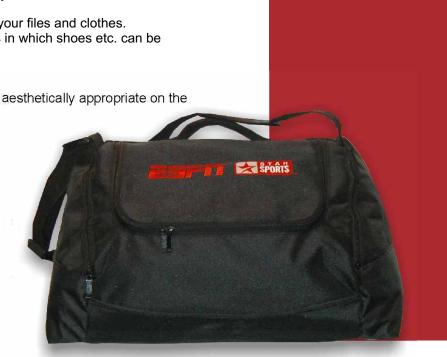

# **Product Code OFFI-15004**

### Material:

600 D Polyester with PVC Backing

#### Features

- \* The office cum day bag has a U shaped zip closure in the front to facilitate easy packing of clothes and other items required for a days travel.
- \* It is padded in the back and gives a luxurious feel.
- \* On opening the bag you see a lot of space to keep your files and clothes.
- \* On both the sides we have provided zipped pockets in which shoes etc. can be stored away from the main compartment.

### Size:

19" x 12" x 7"