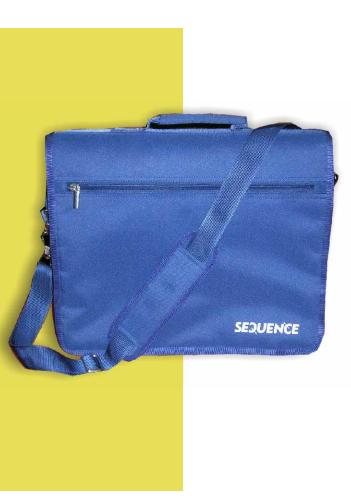

# **Product Code OFFI-15005**

#### Material:

600 D Polyester with PVC Backing

#### Features:

- \* The office bag has a zip pocket in front & a Velcro pocket at the back.
- \* It is fully padded in front & back and gives a luxurious feel.
- \* Two strong but easy to use buckles are hidden by the top flap. These keep the bag safe when locked.
- \* On opening the bag you see three pockets with flaps. These three pockets are for keeping pens, a cell phone & a PDA.
- \* The center main pocket has a sturdy zip closure. It can accommodate many files & miscellaneous items.
- \* On seeing inside we see the pocket divided into two compartments, which facilitate easy filing.

#### Size:

19" x 12" x 6"